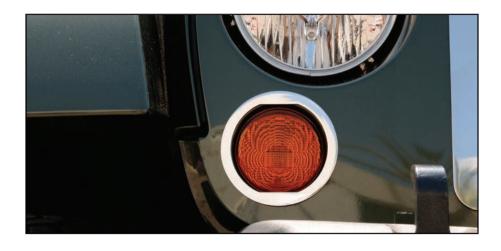

## Step 2

Position the Turn Signal Ring Kit centered over the factory front turn signal light as in the picture below. Press on the Turn Signal Ring Kit to ensure the adhesive backing adheres to the vehicle. Repeat process on the other turn signal.